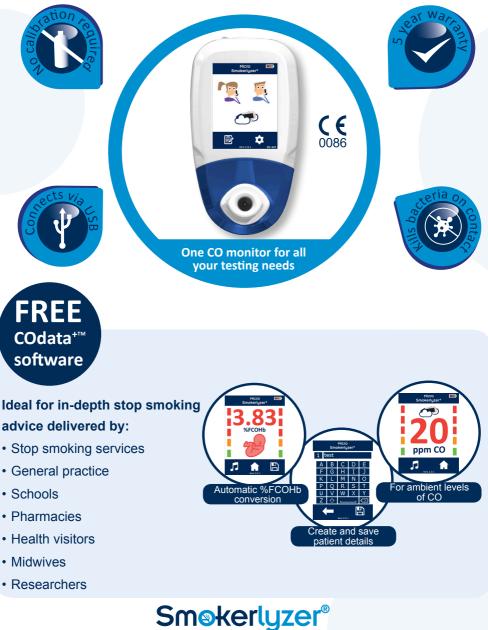

## **Features and Benefits**

- · Brand new easy to use interface
- · Create and store patient details
- · SteriTouch® technology to kill off harmful bacteria
- · Large touch screen
- Automatic conversion to %FCOHb
- · Familiar green, amber and red traffic light system
- Ambient levels of CO